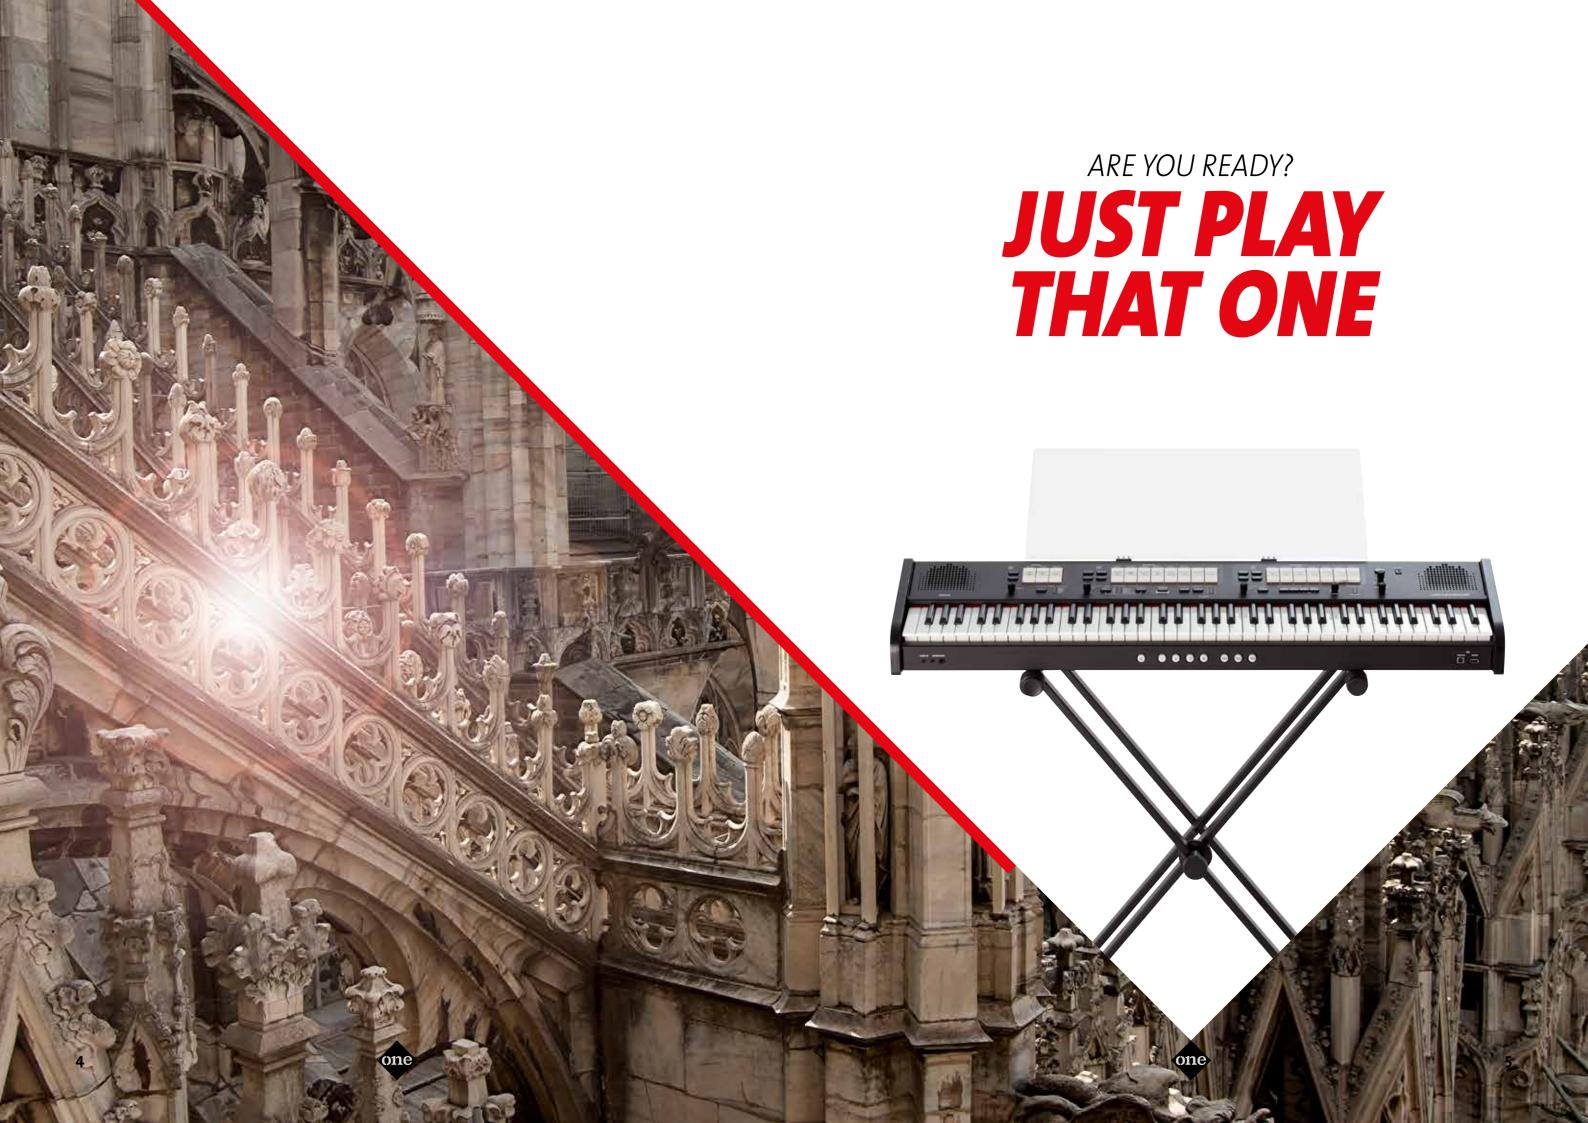

# ARE YOU READY FOR THE NEW ONE?

ONE KEYBOARD, FIVE ORGANS, EIGHTY STOPS AND THE WORLD FAMOUS JOHANNUS SOUND, ALL PACKED INTO ONE HANDY, PORTABLE ORGAN KEYBOARD. WITH THE JOHANNUS ONE, IT'S NO LONGER THE ORGAN THAT DETERMINES THE SOUND OF THE MUSIC; FROM NOW ON, YOU'RE THE ONE IN CONTROL.

# THE ANSWER IS THE ONE

The call for a portable digital organ has been growing more insistent in recent years. 'No space in the living room.''I want to be able to rehearse with my choir in more than one place.' 'The organ in a standard keyboard doesn't sound like an organ at all.''In our church, we want to be able to provide organ accompaniment but also with piano and solo stops.' We've taken these comments very seriously. After years of research and development, our answer is the ONE: compact, portable and equipped with a sound quality that conforms to the high standards at Johannus.