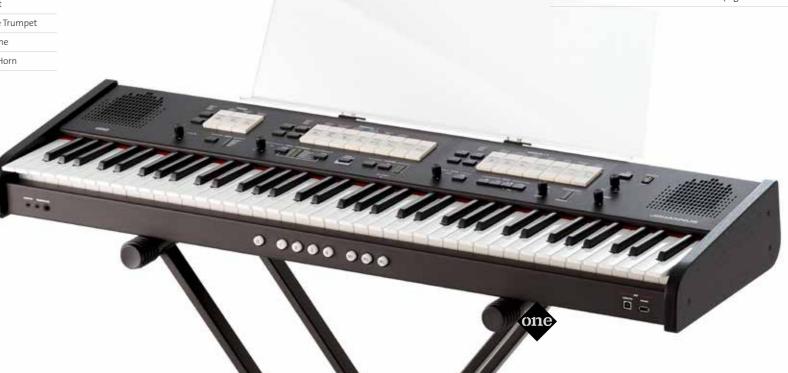

# ARE YOU READY FOR THE NEW ONE?

ONE KEYBOARD, FIVE ORGANS, EIGHTY STOPS AND THE WORLD FAMOUS JOHANNUS SOUND, ALL PACKED INTO ONE HANDY, PORTABLE ORGAN KEYBOARD. WITH THE JOHANNUS ONE, IT'S NO LONGER THE ORGAN THAT DETERMINES THE SOUND OF THE MUSIC; FROM NOW ON, YOU'RE THE ONE IN CONTROL.

## THREE THINGS YOU FIND IMPORTANT

The Johannus ONE is the first keyboard in the world that feels like an organ, plays like an organ and sounds like an organ. And those are three things that you find important. We know this because we've listened carefully to what you've been saying over the last fifty years. When you play the organ, it should look like an organ, feel like an organ and sound like an organ.