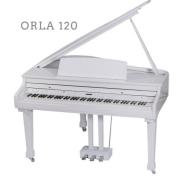

The compact Orla 120 Digital Grand Piano offers an elegant solution to the space conscious pianist, with no compromise on sound or features.

Step up to exceptionally thrilling sound and aesthetic with the magnificent Orla 500. Often mistaken for a real grand piano, the stunning cabinet houses a shattering 80 watts of power, for an electrifying musical experience.