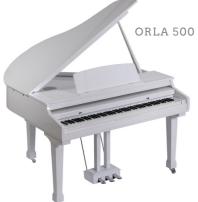

The compact Orla 120 Digital Grand Piano offers an elegant solution to the space conscious pianist, with no compromise on sound or features.

Step up to exceptionally thrilling sound and aesthetic with the magnificent Orla 500. Often mistaken for a real grand piano, the stunning cabinet houses a shattering 80 watts of power, for an electrifying musical experience.