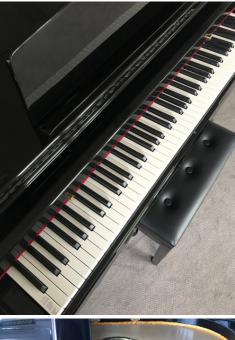

## **READY TO MAKE MUSIC?**

The Orla Digital Grand Piano is a sophisticated instrument with magnificent looks and beautiful sound. Renowned for its extensive selection of features, this instrument boasts one of the most user-friendly layouts on the market. The panel of buttons is inviting for the pianist, to discover the superb selection of sounds and rhythm arrangements within. Featuring the acclaimed FATAR TP40 GH keyboard, this new series offers superb playing response for the beginner and advanced pianist alike.

AUTHORISED DEALER: Bernies Music Land 381 Canterbury Road, Ringwood VIC 3134 Tel: 03 9872 5122 E: info@musicland.com.au

|                             | GRAND PIANOS                                                                                  |
|-----------------------------|-----------------------------------------------------------------------------------------------|
|                             | 120 & 500                                                                                     |
| Keyboard                    | 88 note graded hammer action,<br>FATAR TP40 GH Keyboard                                       |
| Polyphony                   | 128 note                                                                                      |
| Sounds                      | 362 + 10 Drum Kit                                                                             |
| Rhythm Styles               | 350 plus variations                                                                           |
| Memory Presets              | 54                                                                                            |
| Effects                     | Chorus, Reverb: Room, Hall,<br>Theatre                                                        |
| Tuning                      | Transpose / Pitch                                                                             |
| Metronome                   | Click, 2/4, 3/4, 4/4, 5/4, 6/8                                                                |
| Twin Piano Mode             | V                                                                                             |
| Pedals                      | Soft, Sostenuto, Sustain<br>(with half pedal)                                                 |
| Touch Response              | 4 Types: Hard, Normal,<br>Light, Off                                                          |
| Headphones                  | 2 Sockets                                                                                     |
| Sequencer                   | Multi Track                                                                                   |
| USB                         | USB to Host + USB plug in                                                                     |
| Bluetooth Audio<br>Receiver | v                                                                                             |
| Connections                 | USB plug in, USB to computer,<br>MIDI In / Out / Thru, Stereo<br>Out, Stereo in with control. |
| Speakers                    | 120: 4 speakers, total 60 watt<br>500: 8 speakers, total 80 watt                              |
| Weight                      | 120: 70kg<br>500: 118kg                                                                       |
| Dimensions                  | Width: 143cm, Depth 120:<br>73cm, Depth 500: 122cm<br>Height: 90cm                            |
| Finish                      | Polished Black, White, Red                                                                    |