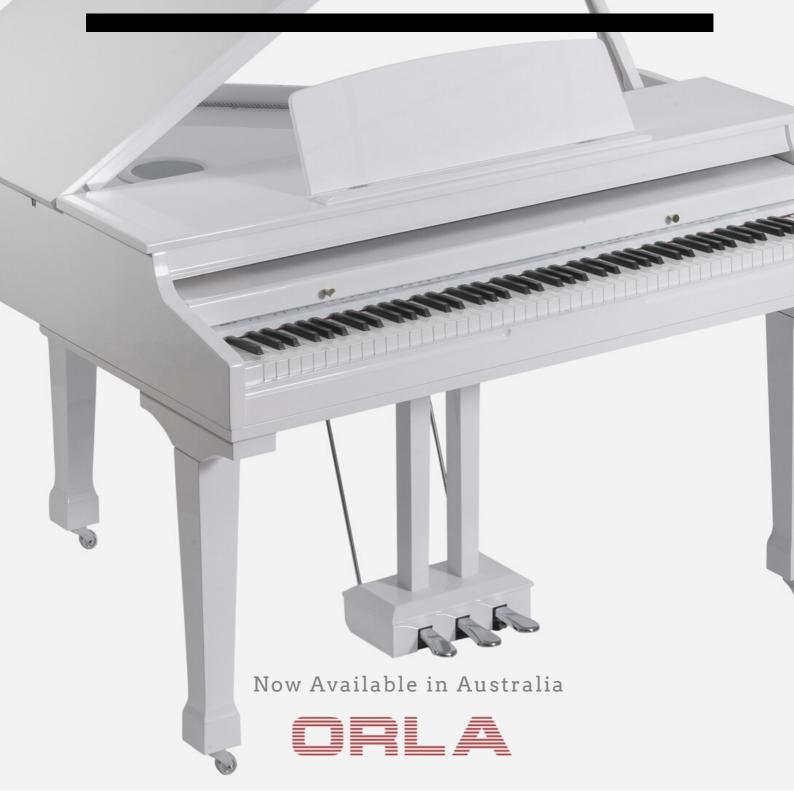

## **READY TO MAKE MUSIC?**

The Orla Digital Grand Piano is a sophisticated instrument with magnificent looks and beautiful sound. Renowned for its extensive selection of features, this instrument boasts one of the most user-friendly layouts on the market. The panel of buttons is inviting for the pianist, to discover the superb selection of sounds and rhythm arrangements within. Featuring the acclaimed FATAR TP40 GH keyboard, this new series offers superb playing response for the beginner and advanced pianist alike.

The Orla Digital Grand Piano flagship line has no playing limits; play it as an orchestra or simply as a grand piano. You can set it to play during your next party. You can travel the musical world with its exceptional range of rhythm backings. Connect to your favourite Apps or devices for endless creativity. Experience the enjoyment of this sensational instrument for your home or venue.