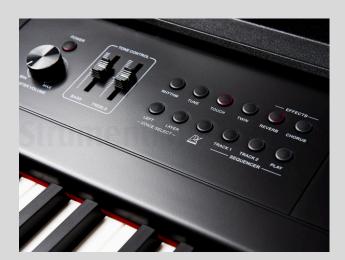

UNLEASH YOUR MUSICAL CREATIVITY WITH A HUGE RANGE OF RHYTHMS AND CREATIVE FEATURES.

IDEAL FOR HOME OR STUDIO USE.

|                | ORLA PF-300                                                | ORLA PF-400                                                  |
|----------------|------------------------------------------------------------|--------------------------------------------------------------|
| Polyphony      | 128 Notes                                                  | 128 Notes                                                    |
| Display        | Multi-Function LCD Display                                 | 2 line Backlit LCD Display                                   |
| Sounds         | 20 Panel Sounds, 128 GM Sounds & 9<br>Drum Kits            | 361 Sounds, 128 GM, 222 Extra Sounds<br>and 11 Drum Kits     |
| Rhythms        | 50 Styles with Accompaniment                               | 350 Styles with Accompaniment                                |
| Demo           | 20 Songs                                                   | 11 Songs                                                     |
| Effects        | Reverb, Chorus                                             | Reverb, Chorus, Harmony                                      |
| Tone Control   | Bass, Treble                                               | N/A                                                          |
| Registrations  | N/A                                                        | 10 Programmable Panel Registrations                          |
| Metronome      | Yes                                                        | Yes                                                          |
| Touch Response | Soft, Standard, Hard, No Touch                             | Soft, Standard, Hard, No Touch                               |
| Pedals         | Sustain Pedal. Optional 3 Pedal Set.                       | Sustain Pedal. Optional 3 Pedal Set.                         |
| Headphones     | 2 Jacks                                                    | 2 Jacks                                                      |
| Sequencer      | Track 1, Track 2, Play                                     | Track 1, Track 2, Play                                       |
| USB            | USB to Host                                                | USB to Host                                                  |
| Bluetooth      | Built-In Audio and Midi                                    | Built-In Audio and Midi                                      |
| MIDI           | Programmable MIDI Functions                                | Programmable MIDI Functions                                  |
| Connections    | Line Out, Aux In, USB to Host<br>MIDI/Audio                | Line Out, Aux In, USB to Host<br>MIDI/Audio                  |
| Speakers       | NEW Premium Amplification System with 2 Speakers, 10 Watt  | NEW Premium Amplification System<br>with 2 Speakers, 10 Watt |
| Weight         | 13.8kg                                                     | 13.8kg                                                       |
| Dimensions     | Length: 132cm, Width: 34cm, Height: 12cm (75cm with stand) | Length: 132cm, Width: 34cm, Height: 12cm (75cm with stand)   |
| Power Supply   | Power Adaptor Included. Optional<br>Battery Operation      | Power Adaptor Included. Optional<br>Battery Operation        |
| Colour         | Black Matt                                                 | Black Matt                                                   |