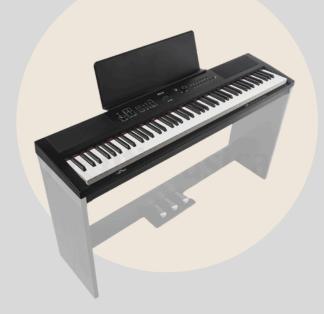

## ORLA PF SERIES DIGITAL PIANOS

**Battery powered Performance!** 

MAKE MUSIC ANYWHERE, ANY TIME, WITH THE NEW ORLA PF SERIES DIGITAL PIANOS.

- NEW PREMIUM PIANO & INSTRUMENT SAMPLES
- NEW AMPLIFICATION SYSTEM FOR CRISP SOUND
- UPGRADED 88-NOTE GRADED HAMMER ACTION
- BUILT-IN ORCHESTRAL VOICES AND DRUM KITS
- OPTIONAL BATTERY OPERATION
- MIDI, BLUETOOTH, LINE OUT AND MORE!

UNLEASH YOUR MUSICAL CREATIVITY WITH A HUGE RANGE OF RHYTHMS AND CREATIVE FEATURES.

IDEAL FOR HOME OR STUDIO USE.

|                | ORLA PF-300                                                | ORLA PF-400                                                  |
|----------------|------------------------------------------------------------|--------------------------------------------------------------|
| Polyphony      | 128 Notes                                                  | 128 Notes                                                    |
| Display        | Multi-Function LCD Display                                 | 2 line Backlit LCD Display                                   |
| Sounds         | 20 Panel Sounds, 128 GM Sounds & 9<br>Drum Kits            | 361 Sounds, 128 GM, 222 Extra Sounds<br>and 11 Drum Kits     |
| Rhythms        | 50 Styles with Accompaniment                               | 350 Styles with Accompaniment                                |
| Demo           | 20 Songs                                                   | 11 Songs                                                     |
| Effects        | Reverb, Chorus                                             | Reverb, Chorus, Harmony                                      |
| Tone Control   | Bass, Treble                                               | N/A                                                          |
| Registrations  | N/A                                                        | 10 Programmable Panel Registrations                          |
| Metronome      | Yes                                                        | Yes                                                          |
| Touch Response | Soft, Standard, Hard, No Touch                             | Soft, Standard, Hard, No Touch                               |
| Pedals         | Sustain Pedal. Optional 3 Pedal Set.                       | Sustain Pedal. Optional 3 Pedal Set.                         |
| Headphones     | 2 Jacks                                                    | 2 Jacks                                                      |
| Sequencer      | Track 1, Track 2, Play                                     | Track 1, Track 2, Play                                       |
| USB            | USB to Host                                                | USB to Host                                                  |
| Bluetooth      | Built-In Audio and Midi                                    | Built-In Audio and Midi                                      |
| MIDI           | Programmable MIDI Functions                                | Programmable MIDI Functions                                  |
| Connections    | Line Out, Aux In, USB to Host<br>MIDI/Audio                | Line Out, Aux In, USB to Host<br>MIDI/Audio                  |
| Speakers       | NEW Premium Amplification System with 2 Speakers, 10 Watt  | NEW Premium Amplification System<br>with 2 Speakers, 10 Watt |
| Weight         | 13.8kg                                                     | 13.8kg                                                       |
| Dimensions     | Length: 132cm, Width: 34cm, Height: 12cm (75cm with stand) | Length: 132cm, Width: 34cm, Height: 12cm (75cm with stand)   |
| Power Supply   | Power Adaptor Included. Optional<br>Battery Operation      | Power Adaptor Included. Optional<br>Battery Operation        |
| Colour         | Black Matt                                                 | Black Matt                                                   |