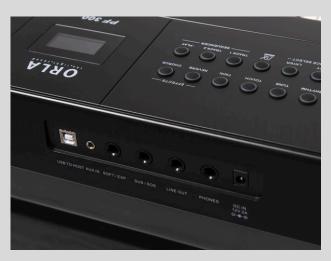

UNLEASH YOUR MUSICAL CREATIVITY WITH A HUGE RANGE OF RHYTHMS AND CREATIVE FEATURES.

IDEAL FOR HOME OR STUDIO USE.

|                | ORLA PF-300                                                | ORLA PF-400                                                  |
|----------------|------------------------------------------------------------|--------------------------------------------------------------|
| Polyphony      | 128 Notes                                                  | 128 Notes                                                    |
| Display        | Multi-Function LCD Display                                 | 2 line Backlit LCD Display                                   |
| Sounds         | 20 Panel Sounds, 128 GM Sounds & 9<br>Drum Kits            | 361 Sounds, 128 GM, 222 Extra Sounds<br>and 11 Drum Kits     |
| Rhythms        | 50 Styles with Accompaniment                               | 350 Styles with Accompaniment                                |
| Demo           | 20 Songs                                                   | 11 Songs                                                     |
| Effects        | Reverb, Chorus                                             | Reverb, Chorus, Harmony                                      |
| Tone Control   | Bass, Treble                                               | N/A                                                          |
| Registrations  | N/A                                                        | 10 Programmable Panel Registrations                          |
| Metronome      | Yes                                                        | Yes                                                          |
| Touch Response | Soft, Standard, Hard, No Touch                             | Soft, Standard, Hard, No Touch                               |
| Pedals         | Sustain Pedal. Optional 3 Pedal Set.                       | Sustain Pedal. Optional 3 Pedal Set.                         |
| Headphones     | 2 Jacks                                                    | 2 Jacks                                                      |
| Sequencer      | Track 1, Track 2, Play                                     | Track 1, Track 2, Play                                       |
| USB            | USB to Host                                                | USB to Host                                                  |
| Bluetooth      | Built-In Audio and Midi                                    | Built-In Audio and Midi                                      |
| MIDI           | Programmable MIDI Functions                                | Programmable MIDI Functions                                  |
| Connections    | Line Out, Aux In, USB to Host<br>MIDI/Audio                | Line Out, Aux In, USB to Host<br>MIDI/Audio                  |
| Speakers       | NEW Premium Amplification System with 2 Speakers, 10 Watt  | NEW Premium Amplification System<br>with 2 Speakers, 10 Watt |
| Weight         | 13.8kg                                                     | 13.8kg                                                       |
| Dimensions     | Length: 132cm, Width: 34cm, Height: 12cm (75cm with stand) | Length: 132cm, Width: 34cm, Height: 12cm (75cm with stand)   |
| Power Supply   | Power Adaptor Included. Optional<br>Battery Operation      | Power Adaptor Included. Optional<br>Battery Operation        |
| Colour         | Black Matt                                                 | Black Matt                                                   |