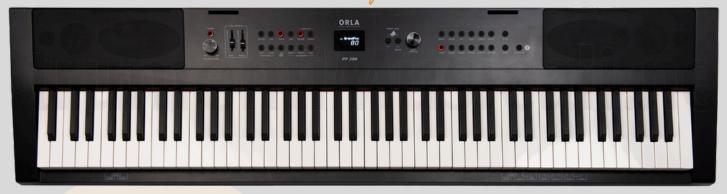

## ORLA PF SERIES DIGITAL PIANOS

**Battery powered Performance!** 

MAKE MUSIC ANYWHERE, ANY TIME, WITH THE NEW ORLA PF SERIES DIGITAL PIANOS.

- NEW PREMIUM PIANO & INSTRUMENT SAMPLES
- NEW AMPLIFICATION SYSTEM FOR CRISP SOUND
- UPGRADED 88-NOTE GRADED HAMMER ACTION
- BUILT-IN ORCHESTRAL VOICES AND DRUM KITS
- OPTIONAL BATTERY OPERATION
- MIDI, BLUETOOTH, LINE OUT AND MORE!

UNLEASH YOUR MUSICAL CREATIVITY WITH A HUGE RANGE OF RHYTHMS AND CREATIVE FEATURES.

IDEAL FOR HOME OR STUDIO USE.

|                | ORLA PF-300                                                | ORLA PF-400                                                  |
|----------------|------------------------------------------------------------|--------------------------------------------------------------|
| Polyphony      | 128 Notes                                                  | 128 Notes                                                    |
| Display        | Multi-Function LCD Display                                 | 2 line Backlit LCD Display                                   |
| Sounds         | 20 Panel Sounds, 128 GM Sounds & 9<br>Drum Kits            | 361 Sounds, 128 GM, 222 Extra Sounds<br>and 11 Drum Kits     |
| Rhythms        | 50 Styles with Accompaniment                               | 350 Styles with Accompaniment                                |
| Demo           | 20 Songs                                                   | 11 Songs                                                     |
| Effects        | Reverb, Chorus                                             | Reverb, Chorus, Harmony                                      |
| Tone Control   | Bass, Treble                                               | N/A                                                          |
| Registrations  | N/A                                                        | 10 Programmable Panel Registrations                          |
| Metronome      | Yes                                                        | Yes                                                          |
| Touch Response | Soft, Standard, Hard, No Touch                             | Soft, Standard, Hard, No Touch                               |
| Pedals         | Sustain Pedal. Optional 3 Pedal Set.                       | Sustain Pedal. Optional 3 Pedal Set.                         |
| Headphones     | 2 Jacks                                                    | 2 Jacks                                                      |
| Sequencer      | Track 1, Track 2, Play                                     | Track 1, Track 2, Play                                       |
| USB            | USB to Host                                                | USB to Host                                                  |
| Bluetooth      | Built-In Audio and Midi                                    | Built-In Audio and Midi                                      |
| MIDI           | Programmable MIDI Functions                                | Programmable MIDI Functions                                  |
| Connections    | Line Out, Aux In, USB to Host<br>MIDI/Audio                | Line Out, Aux In, USB to Host<br>MIDI/Audio                  |
| Speakers       | NEW Premium Amplification System with 2 Speakers, 10 Watt  | NEW Premium Amplification System<br>with 2 Speakers, 10 Watt |
| Weight         | 13.8kg                                                     | 13.8kg                                                       |
| Dimensions     | Length: 132cm, Width: 34cm, Height: 12cm (75cm with stand) | Length: 132cm, Width: 34cm, Height: 12cm (75cm with stand)   |
| Power Supply   | Power Adaptor Included. Optional<br>Battery Operation      | Power Adaptor Included. Optional<br>Battery Operation        |
| Colour         | Black Matt                                                 | Black Matt                                                   |